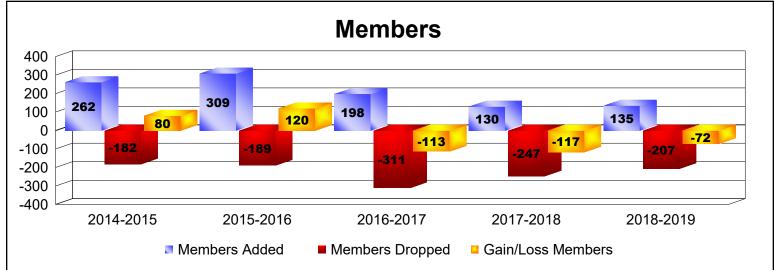

District 333 D

As of June 2019 Cumulative

| Year      | New<br>Clubs | Dropped<br>Clubs | Gain/<br>Loss<br>Clubs | New<br>Members | Charter<br>Members | Reinstate<br>Members | Transfer<br>Members | Total<br>Member<br>Added | Total<br>Members<br>Dropped | Gain/<br>Loss<br>Members |
|-----------|--------------|------------------|------------------------|----------------|--------------------|----------------------|---------------------|--------------------------|-----------------------------|--------------------------|
| 2014-2015 | 1            | 0                | 1                      | 224            | 30                 | 8                    | 0                   | 262                      | -182                        | 80                       |
| 2015-2016 | 1            | 0                | 1                      | 274            | 28                 | 5                    | 2                   | 309                      | -189                        | 120                      |
| 2016-2017 | 0            | 0                | 0                      | 197            | 0                  | 1                    | 0                   | 198                      | -311                        | -113                     |
| 2017-2018 | 1            | 0                | 1                      | 105            | 20                 | 4                    | 1                   | 130                      | -247                        | -117                     |
| 2018-2019 | 0            | -1               | -1                     | 134            | 0                  | 0                    | 1                   | 135                      | -207                        | -72                      |
| Average   | 1            | 0                | 0                      | 187            | 16                 | 4                    | 1                   | 207                      | -227                        | -20                      |