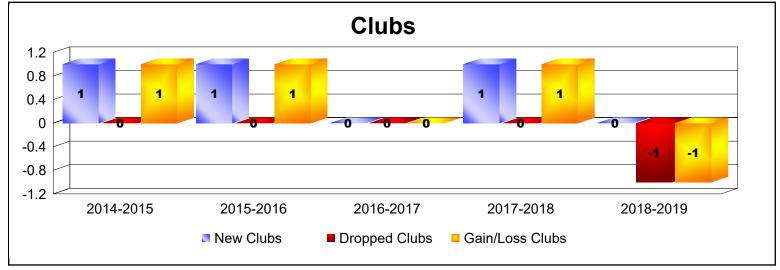

District 333 D

As of June 2019 Cumulative

| Year      | New<br>Clubs | Dropped<br>Clubs | Gain/<br>Loss<br>Clubs | New<br>Members | Charter<br>Members | Reinstate<br>Members | Transfer<br>Members | Total<br>Member<br>Added | Total<br>Members<br>Dropped | Gain/<br>Loss<br>Members |
|-----------|--------------|------------------|------------------------|----------------|--------------------|----------------------|---------------------|--------------------------|-----------------------------|--------------------------|
| 2014-2015 | 1            | 0                | 1                      | 224            | 30                 | 8                    | 0                   | 262                      | -182                        | 80                       |
| 2015-2016 | 1            | 0                | 1                      | 274            | 28                 | 5                    | 2                   | 309                      | -189                        | 120                      |
| 2016-2017 | 0            | 0                | 0                      | 197            | 0                  | 1                    | 0                   | 198                      | -311                        | -113                     |
| 2017-2018 | 1            | 0                | 1                      | 105            | 20                 | 4                    | 1                   | 130                      | -247                        | -117                     |
| 2018-2019 | 0            | -1               | -1                     | 134            | 0                  | 0                    | 1                   | 135                      | -207                        | -72                      |
| Average   | 1            | 0                | 0                      | 187            | 16                 | 4                    | 1                   | 207                      | -227                        | -20                      |